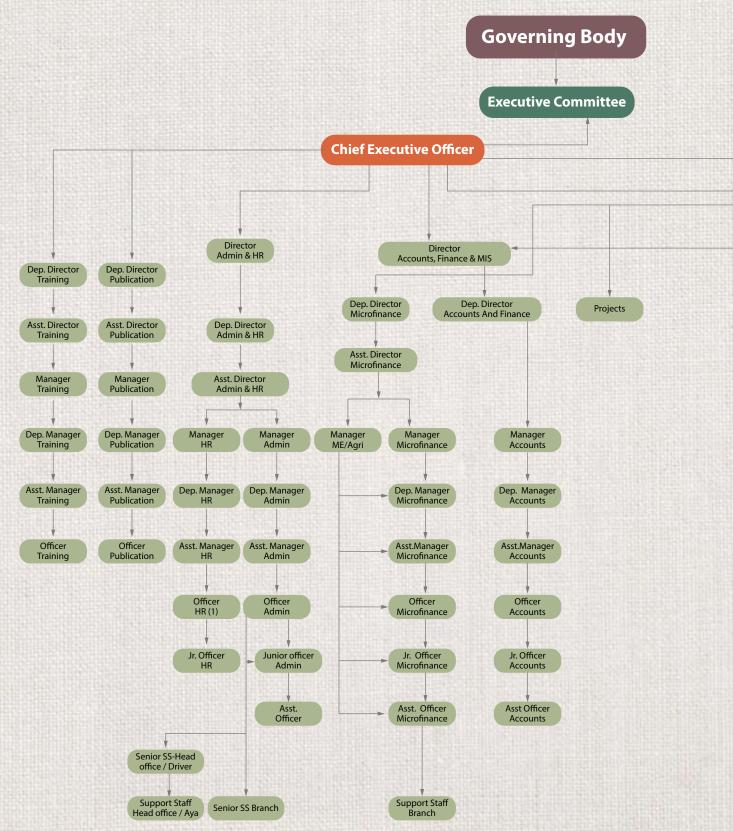

|
|--------------------------------|-------------------------|--------------------------------|
| Prof. Dr. Golam Rahman         | President               | Educationist and Social Worker |
| Golam Mustafa                  | Vice – President        | Service Holder                 |
| Samiha Salim                   | General Secretary       | Woman Entreprenuer             |
| Shahana Muhit                  | Joint General Secretary | Service Holder                 |
| Jahanara Begum                 | Treasurer               | Banker                         |
| Kabita Barua                   | Member                  | Businesswoman                  |
| Zareen Mahmud Hossain CPA, ACA | Member                  | Chartered Accountant           |

## **Organizational Management**





### Supporting Department for Program and Project operation

### **Human Resources & Administration**

Ghashful Human Resource Department (HRD) is working to ensure productivity of staff members towards achievement of organizational goal and objectives. A three-member team leads the HRD. HRD supervises staff appraisal, recruitment, placement, promotion, compensation, benefits and overall job satisfaction. HRD also organizes training or orientation on administrative issues. Ghashful always create equal opportunity irrespective to gender, ethnicity, region and differently-able groups. Ghashful always encourage active involvement of women in workforce and always make every effort on promoting equal ration. Human resource poly has opportunity to address and emphasis the disaster risk for s