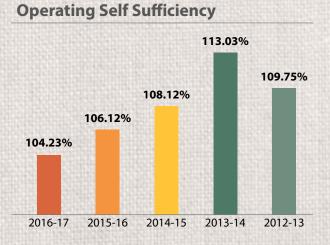

an amount of BDT 11,92,633 as VAT during this fiscal year.

### **Organizational Sustainability**

With a vision to make Ghashful as self-reliant some initiatives have taken to generate revenue for the organization. But still the organization is implementing most of the interventions with the support of others. Ghashful has developed a commercial plant of improved cooking stove (ICS) production at Naogaon district as part of the organizational sustainability. Besides, Ghashful is planning for some more endeavors to make the organization financially sustainable, so that it can continue its services and support to the target population.

### **Financial Sustainability Indicator**





2014-15

2013-14

2012-13

2016-17

2015-16

13.86%
10.09%
7.14%
2016-17 2015-16 2014-15 2013-14 2012-13







### **Operational Sustainability Indicator**

2012-13



2014-15

2013-14





Member per Field Worker

2015-16

2016-17

294 292 286 2016-17 2015-16 2014-15 2013-14 2012-13

**Borrowers and Member Ratio** 



**Cost Per Unit of Money Lent** 

(Amount in Taka)

**Loan outstanding per Filed Worker** (In millions Taka)





### Few Financial and Operational Indicators

### **Financial Sustainability Indicator**

| SL | Indicator                  | 2016-17 | 2015-16 | 2014-15 | 2013-14 | 2012-13 |
|----|----------------------------|---------|---------|---------|---------|---------|
| 1  | Debt to capital Ratio      | 6.73    | 6.44    | 7.3     | 6.78    | 8.36    |
| 2  | Capital Adequancey Ratio   | 12.01%  | 12.84%  | 11.39%  | 12.90%  | 11.16%  |
| 3  | Rate of Return on Capital  | 7.