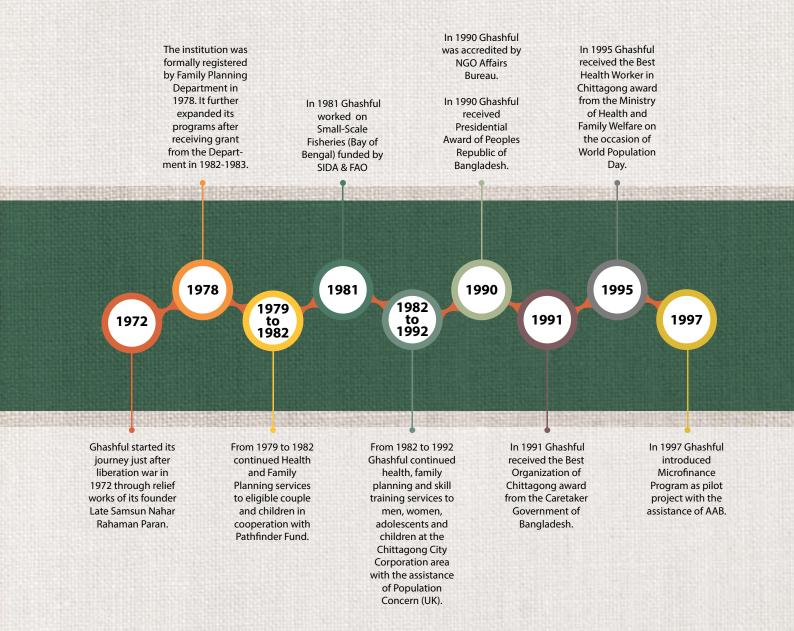

| 16.02.1978           |
| 2   | Social Welfare Department                       | ocial Welfare Department CTG: 959/1983 |                      |
| 3   | NGO Affairs Bureau                              | FD/DSS/FDO/R376/1990                   | 08.04.1990           |
| 4   | Microcredit Regulatory Authority (MRA)          | 00399-01209-00160                      | 16.03.2008           |
| 5   | Joint Stock Companies                           | CHC-229                                | 29.03.2004           |
| 6   | TIN No. (E-TIN)                                 | 6743-7170-8135                         |                      |
| 7   | VAT No.                                         | 2021064864                             |                      |



### **Timeline of Ghashful**



In 1997 Ghashful received the Best NGO Worker in Family Planning in Chittagong Division award from Sheikh Hasina, the honorable Prime Minister of the Peoples Republic of Bangladesh.

In 2007 Ghashful enhanced its programs to six districts in support of Palli Karma-Sahayak Foundation (PKSF).

noteworthy programs such as SHOBOGH project with JICA Bangladesh, GKNHRIB project with BLAST, NEST project for disadvantaged children and CHWEVT project for hazardous working children with Manusher Jonno Foundation (MJF), ARH project with BCCP, GFATM 912 project with YPSA Consortium, Pallitathya Kendra (Rural Information Center) with D.Net, eye care services and awareness for underprivileged community with Islamia Eye Hospital and Protecting Human Rights (PHR) program with Plan Bangladesh and USAID,