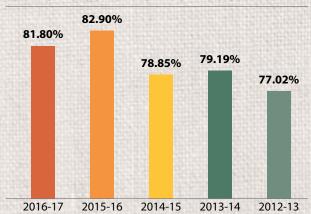

on. But still the organization is implementing most of the interventions with the support of others. Ghashful has developed a commercial plant of improved cooking stove (ICS) production at Naogaon district as part of the organizational sustainability. Besides, Ghashful is planning for some more endeavors to make the organization financially sustainable, so that it can continue its services and support to the target population.

### **Financial Sustainability Indicator**





2014-15

2013-14

2012-13

2016-17

2015-16

13.86%
10.09%
7.14%
2016-17 2015-16 2014-15 2013-14 2012-13







### **Operational Sustainability Indicator**

2012-13



2014-15

2013-14





Member per Field Worker

2015-16

2016-17

294 292 286 2016-17 2015-16 2014-15 2013-14 2012-13

**Borrowers and Member Ratio** 



**Cost Per Unit of Money Lent** 

(Amount in Taka)

**Loan outstanding per Filed Worker** (In millions Taka)





### Few Financial and Operational Indicators

### **Financial Sustainability Indicator**

| SL | Indicator                  | 2016-17 | 2015-16 | 2014-15 | 2013-14 | 2012-13 |
|----|----------------------------|---------|---------|---------|---------|---------|
| 1  | Debt to capital Ratio      | 6.73    | 6.44    | 7.3     | 6.78    | 8.36    |
| 2  | Capital Adequancey Ratio   | 12.01%  | 12.84%  | 11.39%  | 12.90%  | 11.16%  |
| 3  | Rate of Return on Capital  | 7.14%   | 10.09%  | 13.86%  | 19.35%  | 11.05%  |
| 4  | Liquidity to Savings Ratio | 10.14%  | 10.10%  | 9.49%   | 9.50%   | 9.75%   |
| 5  | Operating Self Sufficiency | 104.23  | 106.12% | 108.12% | 113.03% | 10