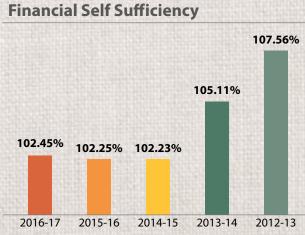

amount of BDT 11,92,633 as VAT during this fiscal year.

### **Organizational Sustainability**

With a vision to make Ghashful as self-reliant some initiatives have taken to generate revenue for the organization. But still the organization is implementing most of the interventions with the support of others. Ghashful has developed a commercial plant of improved cooking stove (ICS) production at Naogaon district as part of the organizational sustainability. Besides, Ghashful is planning for some more endeavors to make the organization financially sustainable, so that it can continue its services and support to the target population.

### **Financial Sustainability Indicator**





2014-15

2013-14

2012-13

2016-17

2015-16

13.86%
10.09%
7.14%
2016-17 2015-16 2014-15 2013-14 2012-13







### **Operational Sustainability Indicator**

2012-13



2014-15

2013-14





Member per Field Worker

2015-16

2016-17

294 292 286 2016-17 2015-16 2014-15 2013-14 2012-13

**Borrowers and Member Ratio** 



**Cost Per Unit of Money Lent** 

(Amount in Taka)

**Loan outstanding per Filed Worker** (In millions Taka)





### Few Financial and Operational Indicators

### **Financial Sustainability Indicator**

| SL | Indicator                  | 2016-17 | 2015-16 | 2014-15 | 2013-14 | 2012-13 |
|----|----------------------------|---------|---------|---------|---------|---------|
| 1  | Debt to capital Ratio      | 6.73    | 6.44    | 7.3     | 6.78    | 8.36    |
| 2  | Capital Adequancey Ratio   | 12.01%  | 12.84%  | 11.39%  | 12.90%  | 11.16%  |
| 3  | Rate of Return on Capital  | 7.14