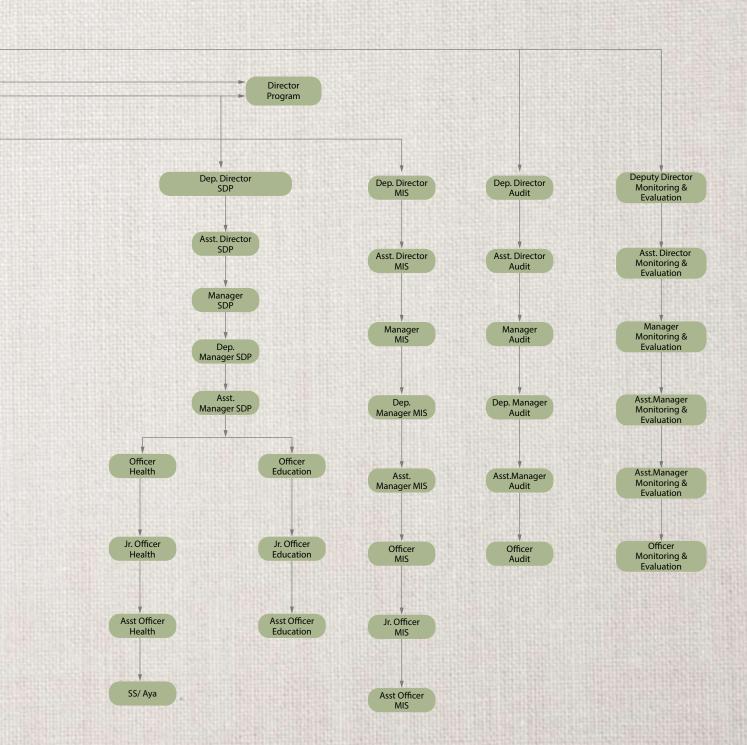

|
|--------------------------------|-------------------------|--------------------------------|
| Prof. Dr. Golam Rahman         | President               | Educationist and Social Worker |
| Golam Mustafa                  | Vice – President        | Service Holder                 |
| Samiha Salim                   | General Secretary       | Woman Entreprenuer             |
| Shahana Muhit                  | Joint General Secretary | Service Holder                 |
| Jahanara Begum                 | Treasurer               | Banker                         |
| Kabita Barua                   | Member                  | Businesswoman                  |
| Zareen Mahmud Hossain CPA, ACA | Member                  | Chartered Accountant           |

## **Organizational Management**





### Supporting Department for Program and Project operation

### **Human Resources & Administration**

Ghashful Human Resource Department (HRD) is working to ensure productivity of staff members towards achievement of organizational goal and objectives. A three-member team leads the HRD. HRD supervises staff appraisal, recruitment, placement, promotion, compensation, benefits and overall job satisfaction. HRD also organizes training or orientation on administrative issues. Ghashful always create equal opportunity irrespective to gender, ethnicity, region and differently-able groups. Ghashful always encourage active involvement of women in workforce and always make every effort on promoting equal ration. Human resource poly has opportunity to address and emphasis the disaster risk for sta