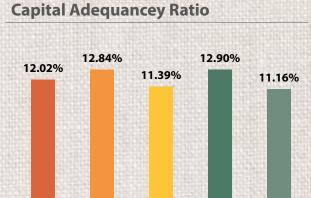

on and a copy of chalan is handed over to the concern vendors or service providers. The organization has paid an amount of BDT 11,92,633 as VAT during this fiscal year.

### **Organizational Sustainability**

With a vision to make Ghashful as self-reliant some initiatives have taken to generate revenue for the organization. But still the organization is implementing most of the interventions with the support of others. Ghashful has developed a commercial plant of improved cooking stove (ICS) production at Naogaon district as part of the organizational sustainability. Besides, Ghashful is planning for some more endeavors to make the organization financially sustainable, so that it can continue its services and support to the target population.

### **Financial Sustainability Indicator**





2014-15

2013-14

2012-13

2016-17

2015-16

13.86%
10.09%
7.14%
2016-17 2015-16 2014-15 2013-14 2012-13







### **Operational Sustainability Indicator**

2012-13



2014-15

2013-14





Member per Field Worker

2015-16

2016-17

294 292 286 2016-17 2015-16 2014-15 2013-14 2012-13

**Borrowers and Member Ratio** 



**Cost Per Unit of Money Lent** 

(Amount in Taka)

**Loan outstanding per Filed Worker** (In millions Taka)





### Few Financial and Operational Indicators

### **Financial Sustainability Indicator**

| SL | Indicator                  | 2016-17 | 2015-16 | 2014-15 | 2013-14 | 2012-13 |
|----|----------------------------|---------|---------|---------|---------|---------|
| 1  | Debt to capital Ratio      | 6.73    | 6.44    | 7.3     | 6.78    | 8.36    |
| 2  | Capital