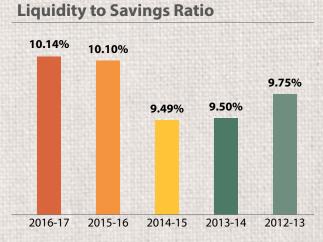

d an amount of BDT 11,92,633 as VAT during this fiscal year.

### **Organizational Sustainability**

With a vision to make Ghashful as self-reliant some initiatives have taken to generate revenue for the organization. But still the organization is implementing most of the interventions with the support of others. Ghashful has developed a commercial plant of improved cooking stove (ICS) production at Naogaon district as part of the organizational sustainability. Besides, Ghashful is planning for some more endeavors to make the organization financially sustainable, so that it can continue its services and support to the target population.

### **Financial Sustainability Indicator**





2014-15

2013-14

2012-13

2016-17

2015-16

13.86%
10.09%
7.14%
2016-17 2015-16 2014-15 2013-14 2012-13







### **Operational Sustainability Indicator**

2012-13



2014-15

2013-14





Member per Field Worker

2015-16

2016-17

294 292 286 2016-17 2015-16 2014-15 2013-14 2012-13

**Borrowers and Member Ratio** 



**Cost Per Unit of Money Lent** 

(Amount in Taka)

**Loan outstanding per Filed Worker** (In millions Taka)





### Few Financial and Operational Indicators

### **Financial Sustainability Indicator**

| SL | Indicator                  | 2016-17 | 2015-16 | 2014-15 | 2013-14 | 2012-13 |
|----|----------------------------|---------|---------|---------|---------|---------|
| 1  | Debt to capital Ratio      | 6.73    | 6.44    | 7.3     | 6.78    | 8.36    |
| 2  | Capital Adequancey Ratio   | 12.01%  | 12.84%  | 11.39%  | 12.90%  | 11.16%  |
| 3  | Rate of Return on Capital  |