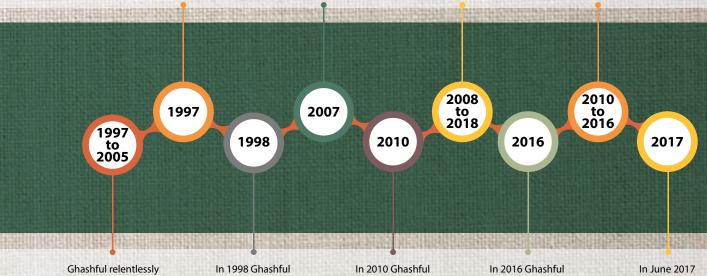

project with BCCP, GFATM 912 project with YPSA Consortium, Pallitathya Kendra (Rural Information Center) with D.Net, eye care services and awareness for underprivileged community with Islamia Eye Hospital and Protecting Human Rights (PHR) program with Plan Bangladesh and USAID, ICS project with IDCOL, Risk Management Project for the MF beneficiaries with the support from INAFI, ENRICH and DIISP project with PKSF over the last decade.

It commenced various

From 2010 to 2016,
Ghashful has been leading
the celebration of 12th
June as the World Child
Labor Elimination Day
with GoB, District
Commissioner Office,
Department of Inspection
of Factory and Establishment (DIFE), Bangladesh
Shishu Academy, Social
Welfare Office, District
Information Office of
Chittagong and more than
30 other NGOs.



provided integrated community development support through the fund granted by Action Aid Bangladesh from 1997 to 2005. Ghashful initiated its micro-credit program and pioneered Urban Development Program during this period. It also pioneered programs such as general health facilities, midwifery facilities, family planning, healthcare, maternal health and neonatal care facilities.

In 1998 Ghashful received the Best NGO in Family Planning in Chittagong Division award from the Ministry of Health and Family Welfare on the occasion of World Population Day.

In 2010 Ghashful received 11th ICAB National Awards for Best Published Accounts and Reports 2010 from the Institute of Chartered Accountants of Bangladesh (ICAB).

In 2016 Ghashful
has joined with the
Divisional Child
Labor Welfare
Committ