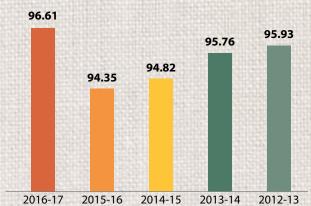

Sustainability**

With a vision to make Ghashful as self-reliant some initiatives have taken to generate revenue for the organization. But still the organization is implementing most of the interventions with the support of others. Ghashful has developed a commercial plant of improved cooking stove (ICS) production at Naogaon district as part of the organizational sustainability. Besides, Ghashful is planning for some more endeavors to make the organization financially sustainable, so that it can continue its services and support to the target population.

### **Financial Sustainability Indicator**





2014-15

2013-14

2012-13

2016-17

2015-16

13.86%
10.09%
7.14%
2016-17 2015-16 2014-15 2013-14 2012-13







### **Operational Sustainability Indicator**

2012-13



2014-15

2013-14





Member per Field Worker

2015-16

2016-17

294 292 286 2016-17 2015-16 2014-15 2013-14 2012-13

**Borrowers and Member Ratio** 



**Cost Per Unit of Money Lent** 

(Amount in Taka)

**Loan outstanding per Filed Worker** (In millions Taka)





### Few Financial and Operational Indicators

### **Financial Sustainability Indicator**

| SL | Indicator                  | 2016-17 | 2015-16 | 2014-15 | 2013-14 | 2012-13 |
|----|----------------------------|---------|---------|---------|---------|---------|
| 1  | Debt to capital Ratio      | 6.73    | 6.44    | 7.3     | 6.78    | 8.36    |
| 2  | Capital Adequancey Ratio   | 12.01%  | 12.84%  | 11.39%  | 12.90%  | 11.16%  |
| 3  | Rate of Return on Capital  | 7.14%   | 10.09%  | 13.86%  | 19.35%  | 11.05%  |
| 4  | Liquidity to Savings Ratio