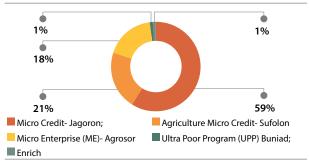

he involvements of 387 MF staffs.

#### Performance Highlight as on June -17

| Information                      | June -17 |  |
|----------------------------------|----------|--|
| Total No. of Branches            | 46       |  |
| Total No. of Microfinance Staffs | 420      |  |
| Total No. of Member              | 61468    |  |
| Total No. of Borrower            | 50284    |  |
| Amount Disbursed ( Cumulative)   | 10397.28 |  |
| (In Millions of BDT)             | 10397.28 |  |
| Amount Recovered (Cumulative)    | 9481.48  |  |
| Portfolio Outstanding            | 015.00   |  |
| (In Millions of BDT )            | 915.80   |  |
| Savings Balance                  | 420.07   |  |
| (In Millions of BDT)             | 428.97   |  |

#### **Component Wise Portfolio Ratio**

as on June 2017



# Savings Mobilization to Mitigate Future Demand for Money

According to the vicious cycle of the poverty, the poor

cannot get out from poverty as they are poor. Their savings is low due to low income and they cannot invest or stat business. Considering the issues Ghashful started Savings opportunity for the vulnerable community since the inception of microfinance program. Ghashful savings product is two types –1.General Savings and 2. Term Deposit Scheme

General Savings: This savings is compulsory for all microfinance clients. They save money in a similar rate in the group or shomiti weekly. Savers get 6% interest per annum on their savings balance.

| No of Savings rate |        | Interest | Balance on<br>June 2017 |  |
|--------------------|--------|----------|----------------------