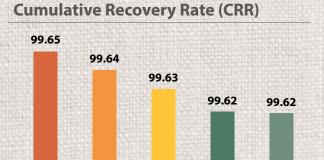

### **Organizational Sustainability**

With a vision to make Ghashful as self-reliant some initiatives have taken to generate revenue for the organization. But still the organization is implementing most of the interventions with the support of others. Ghashful has developed a commercial plant of improved cooking stove (ICS) production at Naogaon district as part of the organizational sustainability. Besides, Ghashful is planning for some more endeavors to make the organization financially sustainable, so that it can continue its services and support to the target population.

### **Financial Sustainability Indicator**





2014-15

2013-14

2012-13

2016-17

2015-16

13.86%
10.09%
7.14%
2016-17 2015-16 2014-15 2013-14 2012-13







### **Operational Sustainability Indicator**

2012-13



2014-15

2013-14





Member per Field Worker

2015-16

2016-17

294 292 286 2016-17 2015-16 2014-15 2013-14 2012-13

**Borrowers and Member Ratio** 



**Cost Per Unit of Money Lent** 

(Amount in Taka)

**Loan outstanding per Filed Worker** (In millions Taka)





### Few Financial and Operational Indicators

### **Financial Sustainability Indicator**

| SL | Indicator                  | 2016-17 | 2015-16 | 2014-15 | 2013-14 | 2012-13 |
|----|----------------------------|---------|---------|---------|---------|---------|
| 1  | Debt to capital Ratio      | 6.73    | 6.44    | 7.3     | 6.78    | 8.36    |
| 2  | Capital Adequancey Ratio   | 12.01%  | 12.84%  | 11.39%  | 12.90%  | 11.16%  |
| 3  | Rate of Return on Capital  | 7.14%   | 10.09%  | 13.86%  | 19.35%  | 11.05%  |
| 4  | Liqu