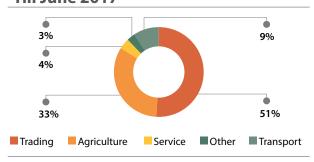

ul put efforts to break the stalemate to develop its micro enterprise products and services that better fits the needs of the poor business owner. Ghashful has given necessary concern to the needs of the micro entrepreneurs. Ghashful ME allows any amount of investment within BDT 50,000

to 10 lakh (excluding land and building used in the enterprise). The program is implementing to ensure women empowerment by creating productive and environment friendly income generating opportunities that contributes in GDP through ensuring sustainable development and financial security.

Ghashful microcredit program members are the clients of ME who have completed at least one year within the groups, especially the women owner of potential enterprises.

# Sector -wise Microenterprise Loan Till June 2017



As on June 2017, there are 4762 members with BDT 1546996466 saving balance and BDT 170147216 outstanding. The cumulative disbursement of this program is BDT 1624402000 up to the early mentioned period. The service charge of the product calculated in 25% balance reducing rate. Range for the credit amount of this program is BDT 30,000 to BDT 10, 00,000.

### **ENRICH Loan**

This is similar to rural micro credit (Jagoron) and micro enterprise (Agrosor) program. In addition there have opportunity for Asset creation and Livelihood improvement loan for the client in the ENRICH Program area. As on June 2017, the outstanding loan amount is BDT 11721959 against disbursed amount of BDT 22960000.

#### **Risk Coverage Fund**

Each entrepreneur has to bear some risks and it is little bit higher for