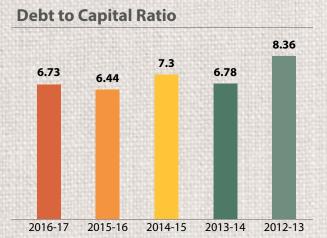

tion and a copy of chalan is handed over to the concern vendors or service providers. The organization has paid an amount of BDT 11,92,633 as VAT during this fiscal year.

### **Organizational Sustainability**

With a vision to make Ghashful as self-reliant some initiatives have taken to generate revenue for the organization. But still the organization is implementing most of the interventions with the support of others. Ghashful has developed a commercial plant of improved cooking stove (ICS) production at Naogaon district as part of the organizational sustainability. Besides, Ghashful is planning for some more endeavors to make the organization financially sustainable, so that it can continue its services and support to the target population.

### **Financial Sustainability Indicator**





2014-15

2013-14

2012-13

2016-17

2015-16

13.86%
10.09%
7.14%
2016-17 2015-16 2014-15 2013-14 2012-13







### **Operational Sustainability Indicator**

2012-13



2014-15

2013-14





Member per Field Worker

2015-16

2016-17

294 292 286 2016-17 2015-16 2014-15 2013-14 2012-13

**Borrowers and Member Ratio** 



**Cost Per Unit of Money Lent** 

(Amount in Taka)

**Loan outstanding per Filed Worker** (In millions Taka)





### Few Financial and Operational Indicators

### **Financial Sustainability Indicator**

| SL | Indicator                  | 2016-17 | 2015-16 | 2014-15 | 2013-14 | 2012-13 |
|----|----------------------------|---------|---------|---------|---------|---------|
| 1  | Debt to capital Ratio      | 6.73    | 6.44    | 7.3     | 6.78    | 8.36    |
| 2  | Capit