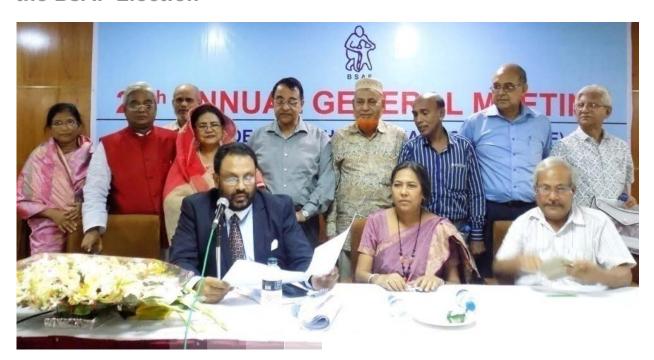

#### Ghashful CEO has been elected as one of the EC Members in the BSAF Election

Ghashful CEO Mr. Aftabur Rahman Jafree had been elected as one of the Executive Committee (EC) members of Bangladesh Shishu Adhikar Forum (BSAF). He participated in the panel lead by Khaja Shamsul Huda and got the highest number of votes.

The 24th Annual General Meeting (AGM) of BASF and the EC Election was held at the RPDC Congress Hall room on 29 September, 2018. All the Members of the Executive Committee of BASF made their spontaneous participation in the election and cast their votes to elect the members of 11 distinguished positions of EC.

Other of the elected members of the Executive Committee are - Chairperson: Dr. Khaja Shamsul Huda (Uddipan), Vice-Chairperson; Mahbubul Haque (VIDA), Treasurer: Shaheen Akter Doly (NariMaithri), Member: Aftabur Rahman Jafree (Ghashful), Member: Binod Krishnaw Mollik (RIGHTS, Jessore), Member: KM Enayet Hossain (SDA), Member: Jamil H Chowdhury (SSD), Member: Aminul Islam Bokul (AID), Member: Shahnaz Parvin (Mohila Samaj kallyan Shangstha), Member: Nabi Newaz, Md. Mujibidawla Sarkar (KonukShu Samaz Foundation), Member: Shomita Begum Mira (RWDO).

The EC members shouldered the responsibility on 21 October 2018. Ghashful family congratulated the newly formed EC with a bouquet. Aftabur Rahman Jafree being the representative of the organization had expressed his heartfelt gratitude and thanked all of the EC members of BASF to elect him with the highest number of votes.