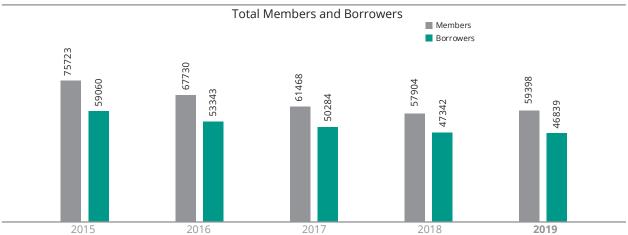

Loan Fund (as on June 30 2019) in Million BDT

| Source of RLF             | Amount in BDT (2018-19) | Percentage of Total Fund |
|---------------------------|-------------------------|--------------------------|
| Loans from PKSF           | 463.61                  | 34.22%                   |
| Loan from Commercial Bank | 107.50                  | 7.94%                    |
| Member's Savings          | 594.80                  | 43.91%                   |
| Retained Earnings         | 122.84                  | 9.07%                    |
| Risk Coverage Fund        | 53.02                   | 3.91%                    |
| Others Fund               | 12.88                   | 0.95%                    |
| Total                     | 1354.65                 |                          |







#### **Loan Portfolio Analysis**

Ghashful's loan outstanding experienced 9.49% growth in 2018. The organization's loan outstanding was mainly concentrated in urban and Rural micro credit (Jagoron) (58.84%) followed by micro enterprise (Agrosor) (21.95%), Agriculture (Sufolon) by 15.61% other types of loan combined shared (3.6%) portion of total outstanding loan

|                       | 2018-19 |            | 2017-18 |            | 2016-17 |            |
|-----------------------|---------|------------|---------|------------|---------|------------|
| Loan Component        | Amount  | % in Total | Amount  | % in Total | Amount  | % in Total |
| Jagoran (UMC & RMC)   | 632.49  | 52.23      | 588.13  | 58.84%     | 537.55  | 58.70%     |
| Ogrosar (ME)          | 315.83  | 26.07      | 219