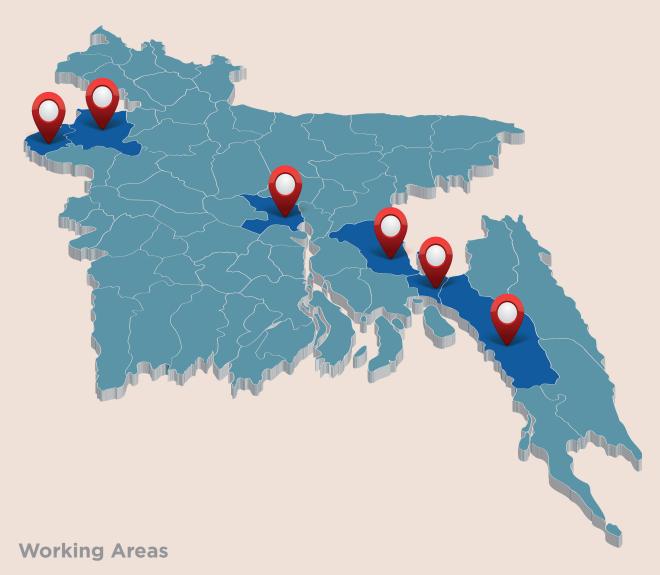

(1940-2015)

- 1. CHATTOGRAM
- 2. FENI
- 3. CUMILLA
- 4. DHAKA
- 5. NAOGAON
- 6. CHAPAINAWABGANJ