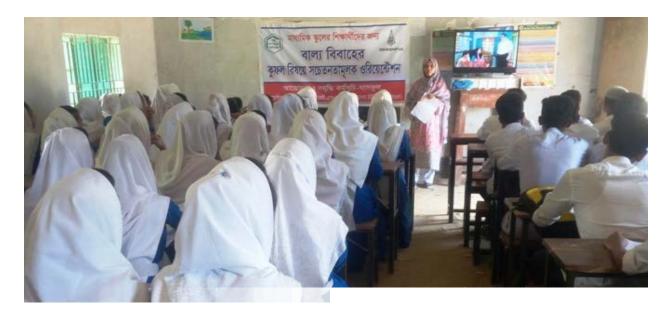

#### Ghashful participated in the District and Upozila level National **Development Fair**

The 4th National Development Fair 2018 was held in all the district and Upozila headquarter across the country on 4-6 October 2018 under the initiative of the Government of the People's Republic of Bangladesh. The aim of the Fair was to let the marginalized community people known about different types of development activities and increase their involvement in the development initiatives. "Indomitable Bangladesh on March towards Development" had been the theme of the National Development Fair.

The honorable Prime Minister Sheikh Hasina inaugurated the whole countrywide district and Upozila level three day long National Development Fair through a video conferencing from her Gonobhaban residence on October 4, 2018. Ghashful NGO is one of the development partners of Bangladesh Government in response to the invitation made by the district commissioner and the Upozila administration had participated in the Fair held in Chattogram and Naogan districts and at Hathazari and Niamatpur Upozila.

Ghashful exhibited the development initiatives in four of the stalls through an astonishing presentation of the implemented activities. Nurul Islam BSC, the Honourable Minister of the Ministry of Expatriates' Welfare and Foreign Employment accompanied by the Division and District Commissioners and other government officials under Police Department made their visit at the stalls of Ghashful arranged in the Fair held at MA Aziz Outer Stadium. They had been well-informed about the activities while having visited the stalls. The visitors of the stalls were provided with free treatment facilities under the Community Health Program of Ghashful. Ghashful received the Crest

of Honor at the Prize giving ceremony held at the closing day of the Fair.

The same type of stalls, presentations and exhibitions were also organized in the fair held at Naogan. A huge number of visitors participated in the rally lead by the District Commissioner of Naogan and visited the colorful stalls which had been inaugurated by the DC himself. At Hathazari upozila, the fair had also been organized with stalls following a colorful rally. Anisul Islam Mahmud, the Honorable Minister for Environment, Forests and Climate Change along with Upozila chairman and officials visited the stalls.

Ghashful arranged the same types of stalls at the fair held at Naogan that was organized by Niamatpur upozila administration. The local MP Babu Sadhon Chandra Mazumder with the upozila Chairman, vice-chairman and the officials visited the stalls. Teachers and students of the local schools & colleges, NGO activists and common people visited the stalls of Ghashful and were informed about the activities of the organization.

Diverse activities and development initiatives implemented by Ghashful had been exhibited and demonstrated in all the stalls of Ghashful through posters, festoons, the quarterly magazine named "Ghashful Barta", Annual Report and the like publications. The officials of the Ghashful Community Health program made free health services to the visitors of the stalls. The substances exhibited and demonstrated things in the stalls included the products made by the beneficiaries, the cultivation of the chemical-free red chili under the PACE project, Biogas, Vermin compost and the floating system of vegetable cultivation and so on.