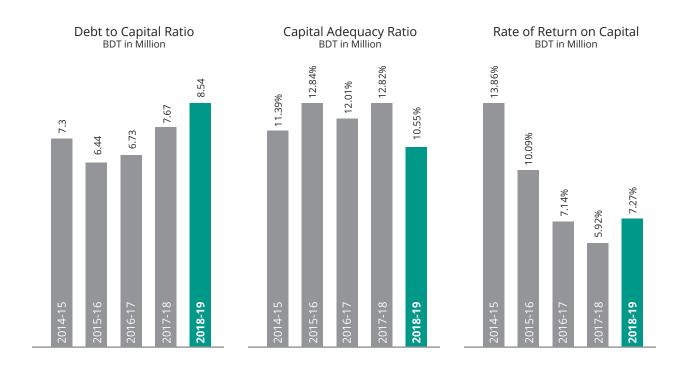

-----------------------------------|---------|---------|---------|---------|---------|
| 1  | Cumulative Recovery Rate (CRR)      | 99.73%  | 99.70%  | 99.65%  | 99.64%  | 99.63%  |
| 2  | Ontime Realization Rate (OTR)       | 97.98%  | 97.21%  | 96.61%  | 94.35%  | 94.82%  |
| 3  | Borrower and Member Ratio           | 77.99%  | 78.75%  | 81.80%  | 82.90%  | 78.85%  |
| 4  | Portfolio at Risk                   | 3.41%   | 3.97%   | 4.52%   | 4.01%   | 3.75%   |
| 5  | Loan Loss Provision Ratio           | 100.00% | 100.00% | 100.00% | 100.00% | 100.00% |
| 6  | Yield on Loan Portfolio             | 21.68%  | 23.22%  | 22.24%  | 22.98%  | 21.10%  |
| 7  | Portfolio per FO ( In Million Taka) | 4.77    | 4.09    | 4.25    | 4.24    | 3.81    |



### **Financial Sustainability Indicator:**





### **Operational Sustainability Indicator:**





This is an honour for Ghashful to have these dedicated souls who worked behind the success of our organization for what we are today. They are our General and Executive Committee members whose opinions and directions have strengthened our journey. Many of whom are not among us today. We gratefully remember their contribution and pay our respects. May the Almighty bless them with the best place in heaven.

### LIST OF DECEASED MEMBERS OF GHASHFUL

| NAME                            | DATE       | PROFESSION                            |
|---------------------------------|------------|---------------------------------------|
| Lutfur Rahman                   | 01/08/2000 | Income Tax Advisor                    |
| Shahana Anis