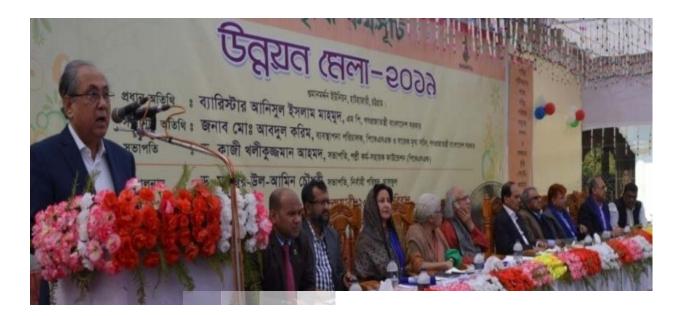

#### Ghashful participated in the District and Upozila level National **Development Fair**

The 4th National Development Fair 2018 was held in all the district and Upozila headquarter across the country on 4-6 October 2018 under the initiative of the Government of the People's Republic of Bangladesh. The aim of the Fair was to let the marginalized community people known about different types of development activities and increase their involvement in the development initiatives. "Indomitable Bangladesh on March towards Development" had been the theme of the National Development Fair.

The honorable Prime Minister Sheikh Hasina inaugurated the whole countrywide district and Upozila level three day long National Development Fair through a video conferencing from her Gonobhaban residence on October 4, 2018. Ghashful NGO is one of the development partners of Bangladesh Government in response to the invitation made by the district commissioner and the Upozila administration had participated in the Fair held in Chattogram and Naogan districts and at Hathazari and Niamatpur Upozila.

Ghashful exhibited the development initiatives in four of the stalls through an astonishing presentation of the implemented activities. Nurul Islam BSC, the Honourable Minister of the Ministry of Expatriates' Welfare and Foreign Employment accompanied by the Division and District Commissioners and other government officials under Police Department made their visit at the stalls of Ghashful arranged in the Fair held at MA Aziz Outer Stadium. They had been well-informed about the activities while having visited the stalls. The visitors of the stalls were provided with free treatment facilities under the Community Health Program of Ghashful. Ghashful received the Crest

of Honor at the Prize giving ceremony held at the closing day of the Fair.

The same type of stalls, presentations and exhibitions were also organized in the fair held at Naogan. A huge number of visitors participated in the rally lead by the District Commissioner of Naogan and visited the colorful stalls which had been inaugurated by the DC himself. At Hathazari upozila, the fair had also been organized with stalls following a colorful rally. Anisul Islam Mahmud, the Honorable Minister for Environment, Forests and Climate Change along with Upozila chairman and officials visited the stalls.

Ghashful arranged the same types of stalls at the fair held at Naogan that was organized by Niamatpur upozila administration. The local MP Babu Sadhon Chandra Mazumder with the upozila Chairman, vice-chairman and the officials visited the stalls. Teachers and students of the local schools & colleges, NGO activists and common people visited the stalls of Ghashful and were informed about the activities of the organization.

Diverse activities and development initiatives implemented by Ghashful had been exhibited and demonstrated in all the stalls of Ghashful through posters, festoons, the quarterly magazine named "Ghashful Barta", Annual Report and the like publications. The officials of the Ghashful Community Health program made free health services to the visitors of the stalls. The substances exhibited and demonstrated things in the stalls included the products made by the beneficiaries, the cultivation of the chemical-free red chili under the PACE project, Biogas, Vermin compost and the floating system of vegetable cultivation and so on.