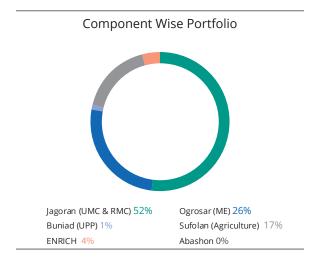

-|------------|---------|------------|
| Loan Component        | Amount  | % in Total | Amount  | % in Total | Amount  | % in Total |
| Jagoran (UMC & RMC)   | 632.49  | 52.23      | 588.13  | 58.84%     | 537.55  | 58.70%     |
| Ogrosar (ME)          | 315.83  | 26.07      | 219.44  | 21.95%     | 170.14  | 18.58%     |
| Buniad (UPP)          | 9.71    | 0.82       | 7.46    | 0.75%      | 6.67    | 0.73%      |
| Sufolan (Agriculture) | 202.70  | 16.74      | 156.05  | 15.61%     | 189.72  | 20.72%     |
| ENRICH                | 46.03   | 3.80       | 28.47   | 2.85%      | 11.72   | 1.28%      |
| Abashon               | 4.09    | 0.34       |         |            |         |            |
| Total                 | 1210.85 | 100.00%    | 999.56  | 100.00%    | 915.80  | 100.00%    |





# **Project Interventions to Clients**



# **Project Interventions**



**Foreign Remittance** 



**Ghashful Biogas and Improved Cook Stove Project Loan** 



**Value Chain Development** 

#### **Target Clients**

Marginalized and underprivileged people of the rural and urban population. Especially poor women, farmers and potential entrepreneurs.

#### **Coverage Area**

Chattogram, Feni, Comilla, Dhaka, Naogaon and ChapaiNawabganj districts of Bangladesh.

#### **Implementation process**

The Microcredit and financial inclusion-oriented interventions of Ghashful are implemented on the basis of the Savings and Credit Service to clients.

The stages of the operation of the program are:

The programs are initiated by forming Samity (Group) either in the urban or rural areas with active