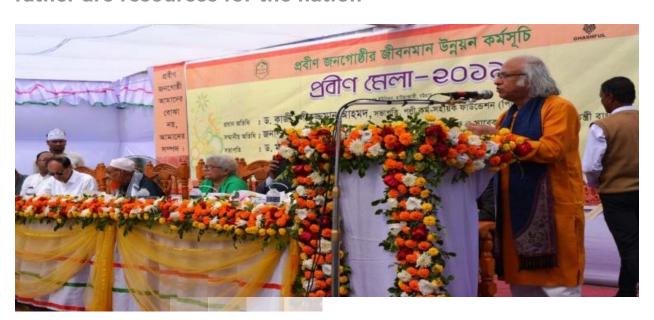

#### Development Fair, 2019 at Hathazari

"The development activities are not citycentered. The government is remarkably active to fulfill the commitment to extend the citybased conveniences to all the villages. Even the remote rural areas are not out of the reach of the outcome and the facilities of development activities. Bangladesh has already become a role model for other developing countries. Ghashful is proud to be an active partner of the initiatives taken by the Govt. The organization has been working for developing the standard of living of the underprivileged people by providing the advantages of education, health and training for generating entrepreneurship along with developing a society free from the curses of early marriage, dowry etc. for a long period." Barrister Anisul Islam Mahmud, the former minister, and local MP have claimed the progress in his

speech as the guest speaker of the Development Fair, 2019 held at Guman Mardan Union under Hathazari Upozila.

Ghashful in collaboration with PKSF organized the Development Fair under the ENRICH program incarnated by the NGO. Dr. Qazi Kholiquzzaman Ahmad, the eminent economist and the chairman of PKSF inaugurated the whole-day long Development Fair on 3rd February, 2019 Sunday at Sadek Nagar area under Guman Mardan Union. A discussion meeting was held after the inaugural ceremony at the Fair premises. Dr. Kholiquzzaman, chaired the discussion meeting. Md. Abdul Karim, Managing Director and the Chief Secretary of PKSF delivered his speech as the honorable guest of the program. Among other special guests, the fair program was