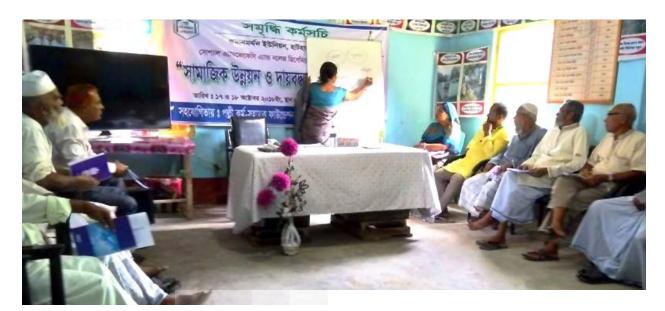

# Improved Livelihood and dignity for elderly people

"The first half of life consists of the capacity to enjoy without the chance; the last half consists of chance without the capacity."

This is a natural cycle of human life to get older. The word "Elderly" refers to ages nearing or surpassing the life expectancy of the human being when people become very vulnerable in terms of physical and socioeconomic conditions. Now and then elderly people are neglected in our community. With the assistance of PKSF, Ghashful has been helping this community

to have an improved and dignified livelihood. The project started in December 2015 in Mekhal Union and was extended in Guman Mardan

Union on 1st August 2016 of Hathazari Upazilla. Now this project is successfully going on in both areas. The main object of this project is to uplift the life status and dignity of the elderly people in our community. Major activities of the program are to meet the ward and union committees; training on leadership and monitoring; awareness building, establishing social centers for elderly people, health service with physiotherapy and counseling, shelter for elderly people, funeral support, wheelchair, blanket, umbrella, stick service for the person with disabilities and poor, coordination with other stakeholders, and best elderly people and best child award. On February 10, 2019, Ghashful with the support from PKSF has opened the Elder's Social Center at Hathazari Upazilla. Ghashful with the help of PKSF had also distributed winter clothes and old allowance to elderly people in both working areas.