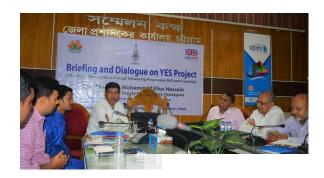

the Certificate

2016

in the

of Merit

Ghashful started the project PACE I & II, and Second Chance Education project.

Launched the "Youth Development through Enhancing Progressive Skill and Creativity" (YES) Project with the cooperation of Manusher Jonno Foundation (MJF), UK Aid and DFID. The project duration is January 2019 - December 2021.