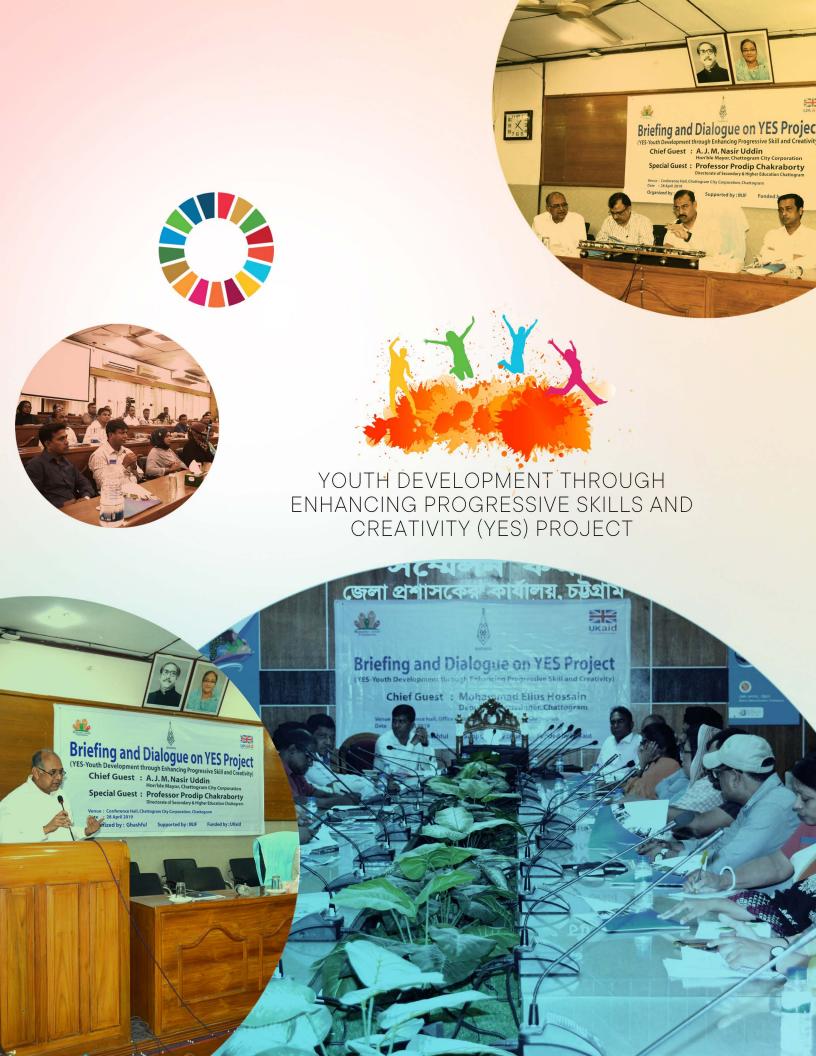

the Certificate

2016

in the

of Merit

Ghashful started the project PACE I & II, and Second Chance Education project.

Launched the "Youth Development through Enhancing Progressive Skill and Creativity" (YES) Project with the cooperation of Manusher Jonno Foundation (MJF), UK Aid and DFID. The project duration is January 2019 - December 2021.