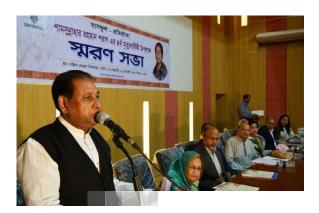

#### Observance of the 4th Death Anniversary of Samsun Nahar Rahman Paran, the Founder of Ghashful

"Shamsun Nahar Paran is one of the most noted philanthropists who dedicated her life and efforts to make the best contribution in the reformation process of the country, Bangladesh, after the Libation War in 1971. She played a great role in campaigning for recognition to the War Heroines like Afia Khatoon Khonjoni by giving them the status of Freedom Fighters and much more remarkable participation in other Social Movements. She had been one of the pioneer leaders to earn empowerment by establishing the rights of women and gaining financial emancipation. To all development organizations working in Chattogram, she had been adorned as a very respectable guardian for her caring personality and sincerity in fulfilling social commitments."

Dr. Iftekhar Chowdhury, VC of the University of Chittagong, voiced out the outstanding contributory roles of the great lady in his memorial speech delivered at the Discussion Meeting held on the occasion of observing the 4th Death Anniversary of Samsun Nahar Rahman Paran on February 18 at Chittagong Press Club. He claimed her to be a role model in the area of philanthropy while commemorating the fighting spirit of Samsun Nahar Paran.

The meeting was presided over by Dr. Monzurul-Amin, Chairman of Ghashful. Abul Momen, the eminent journalist, and poet awarded with Ekushey Medal proclaimed that Paran Rahman was a dedicated philanthropist who dedicated her entire life for the betterment of the unprivileged community people by establishing their rights. He also remarked her dedication for materializing the spirit of the Liberation War.

All the speakers of the meeting demanded strongly for the state recognition to the departed lady for her outstanding contributory role in social development and women empowerment. Mafizur Rahman, the Deputy Director of Administration and Human Resource Department anchored the whole program. The speakers at the meeting were Md. Shahidul Islam, Deputy Director of the Ministry of Social Welfare; Jesmeen Sultana Paru, Executive Director of ELMA; Late Paran Rahman's eldest daughter Parveen Mahmud FCA, Managing Director of Grameen Telecom and Executive

Committee member of Ghashful; Shahab Uddin Nipu, Assistant Professor of Journalism and Communication Dept. of Chittagong University and the former officer of Ghashful; Anjuman Banu Lima, Registrar In-charge of Chittagong Independent University (CIU).

Aftabur Rahman Jafree, Chief Executive Director of Ghashful delivered the welcoming speech and her granddaughter Zareen Mahmud Hosien, the Treasurer of Ghashful read the life and work of the Paran Rahman. The meeting was graced with the presence of Shahana Muhit, General Secretary of the Executive Committee of Ghashful; Dr. Zainab Begum, General Member of Ghashful; Rawshan Ara Mujaffar, Member of the Advisory Committee of Ghashful along with a number of NGO leaders and representatives.