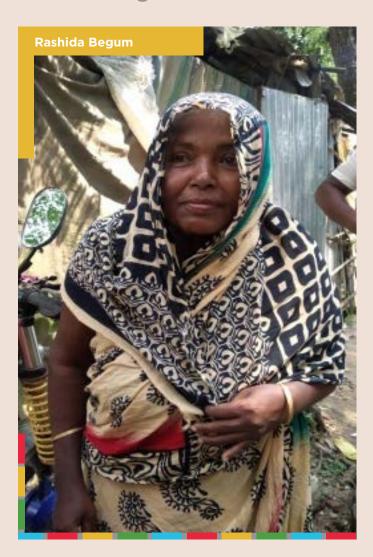

Besides this, two beggars had been rehabilitated by handing over the checks of one lac taka per beggar as that part of the Beggars Rehabilitation activity under ENRICH program. Prize distribution was arranged for the students placed 1st. 2nd and 3rd positions in different schools directed by the Education Assistance Center under the ENRICH program.