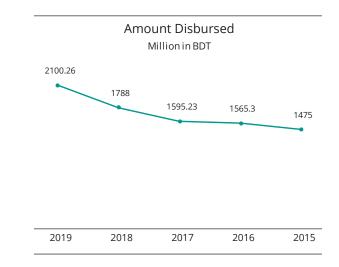

to Loan Fund (as on June 30 2019) in Million BDT

| Source of RLF             | Amount in BDT (2018-19) | Percentage of Total Fund |
|---------------------------|-------------------------|--------------------------|
| Loans from PKSF           | 463.61                  | 34.22%                   |
| Loan from Commercial Bank | 107.50                  | 7.94%                    |
| Member's Savings          | 594.80                  | 43.91%                   |
| Retained Earnings         | 122.84                  | 9.07%                    |
| Risk Coverage Fund        | 53.02                   | 3.91%                    |
| Others Fund               | 12.88                   | 0.95%                    |
| Total                     | 1354.65                 |                          |







#### **Loan Portfolio Analysis**

Ghashful's loan outstanding experienced 9.49% growth in 2018. The organization's loan outstanding was mainly concentrated in urban and Rural micro credit (Jagoron) (58.84%) followed by micro enterprise (Agrosor) (21.95%), Agriculture (Sufolon) by 15.61% other types of loan combined shared (3.6%) portion of total outstanding loan

|                       | 2018-19 |            | 2017-18 |            | 2016-17 |            |
|-----------------------|---------|------------|---------|------------|---------|------------|
| Loan Component        | Amount  | % in Total | Amount  | % in Total | Amount  | % in Total |
| Jagoran (UMC & RMC)   | 632.49  | 52.23      | 588.13  | 58.84%     | 537.55  | 58.70%     |
| Ogrosar (ME)          | 315.83  | 26.07      | 2