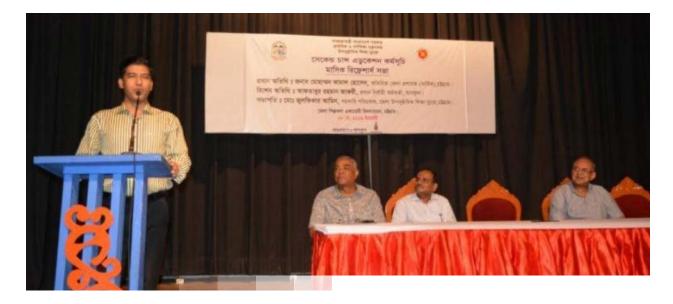

#### Ghashful participated in the District and Upozila level National **Development Fair**

The 4th National Development Fair 2018 was held in all the district and Upozila headquarter across the country on 4-6 October 2018 under the initiative of the Government of the People's Republic of Bangladesh. The aim of the Fair was to let the marginalized community people known about different types of development activities and increase their involvement in the development initiatives. "Indomitable Bangladesh on March towards Development" had been the theme of the National Development Fair.

The honorable Prime Minister Sheikh Hasina inaugurated the whole countrywide district and Upozila level three day long National Development Fair through a video conferencing from her Gonobhaban residence on October 4, 2018. Ghashful NGO is one of the development partners of Bangladesh Government in response to the invitation made by the district commissioner and the Upozila administration had participated in the Fair held in Chattogram and Naogan districts and at Hathazari and Niamatpur Upozila.

Ghashful exhibited the development initiatives in four of the stalls through an astonishing presentation of the implemented activities. Nurul Islam BSC, the Honourable Minister of the Ministry of Expatriates' Welfare and Foreign Employment accompanied by the Division and District Commissioners and other government officials under Police Department made their visit at the stalls of Ghashful arranged in the Fair held at MA Aziz Outer Stadium. They had been well-informed about the activities while having visited the stalls. The visitors of the stalls were provided with free treatment facilities under the Community Health Program of Ghashful. Ghashful received the Crest

of Honor at the Prize giving ceremony held at the closing day of the Fair.

The same type of stalls, presentations and exhibitions were also organized in the fair held at Naogan. A huge number of visitors participated in the rally lead by the District Commissioner of Naogan and visited the colorful stalls which had been inaugurated by the DC himself. At Hathazari upozila, the fair had also been organized with stalls following a colorful rally. Anisul Islam Mahmud, the Honorable Minister for Environment, Forests and Climate Change along with Upozila chairman and officials visited the stalls.

Ghashful arranged the same types of stalls at the fair held at Naogan that was organized by Niamatpur upozila administration. The local MP Babu Sadhon Chandra Mazumder with the upozila Chairman, vice-chairman and the officials visited the stalls. Teachers and students of the local schools & colleges, NGO activists and common people visited the stalls of Ghashful and were informed about the activities of the organization.

Diverse activities and development initiatives implemented by Ghashful had been exhibited and demonstrated in all the stalls of Ghashful through posters, festoons, the quarterly magazine named "Ghashful Barta", Annual Report and the like publications. The officials of the Ghashful Community Health program made free health services to the visitors of the stalls. The substances exhibited and demonstrated things in the stalls included the products made by the beneficiaries, the cultivation of the chemical-free red chili under the PACE project, Biogas, Vermin compost and the floating system of vegetable cultivation and so on.