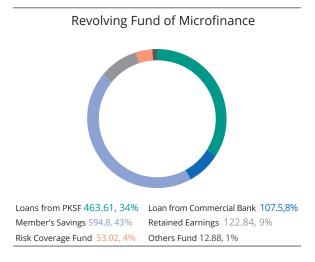

n to Loan Fund (as on June 30 2019) in Million BDT

| Source of RLF             | Amount in BDT (2018-19) | Percentage of Total Fund |
|---------------------------|-------------------------|--------------------------|
| Loans from PKSF           | 463.61                  | 34.22%                   |
| Loan from Commercial Bank | 107.50                  | 7.94%                    |
| Member's Savings          | 594.80                  | 43.91%                   |
| Retained Earnings         | 122.84                  | 9.07%                    |
| Risk Coverage Fund        | 53.02                   | 3.91%                    |
| Others Fund               | 12.88                   | 0.95%                    |
| Total                     | 1354.65                 |                          |







#### **Loan Portfolio Analysis**

Ghashful's loan outstanding experienced 9.49% growth in 2018. The organization's loan outstanding was mainly concentrated in urban and Rural micro credit (Jagoron) (58.84%) followed by micro enterprise (Agrosor) (21.95%), Agriculture (Sufolon) by 15.61% other types of loan combined shared (3.6%) portion of total outstanding loan

|                       | 2018-19 |            | 2017-18 |            | 2016-17 |            |
|-----------------------|---------|------------|---------|------------|---------|------------|
| Loan Component        | Amount  | % in Total | Amount  | % in Total | Amount  | % in Total |
| Jagoran (UMC & RMC)   | 632.49  | 52.23      | 588.13  | 58.84%     | 537.55  | 58.70%     |
| Ogrosar (ME)          | 315.83  | 26.07      |