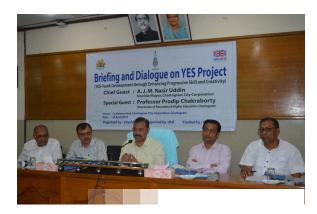

the Certificate

2016

in the

of Merit

Ghashful started the project PACE I & II, and Second Chance Education project.

Launched the "Youth Development through Enhancing Progressive Skill and Creativity" (YES) Project with the cooperation of Manusher Jonno Foundation (MJF), UK Aid and DFID. The project duration is January 2019 - December 2021.