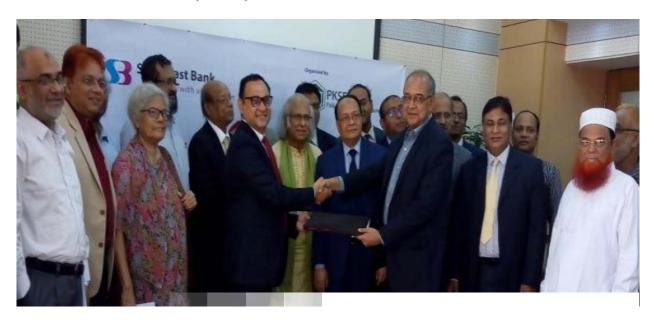

# Opening of the Operation of Loan activities through Mobile Finance Services (MFS)

A MoU was signed between Ghashful and South East Bank for ensuring all types of financial transactions under Ghashful Microfinance and Financial Inclusion though Mobile Financial Services (MFS) on 28th November.

CEO Aftabur Rahman Jafree, on behalf of Ghashful NGO and senior Executive Vice President Syed Faisal Omar, on behalf of South East Bank signed the MoU. The event of signing the MoU was graced by the presence of Dr. Qazi Kholiquzzaman Ahmad, Chairman of PKSF, Managing Director of PKSF, and Deputy Managing Director of PKSF, Managing Director of South East Bank, Deputy Managing Director of South East Bank. The officials of PKSF, South East Bank and Ghashful were present in the occasion.