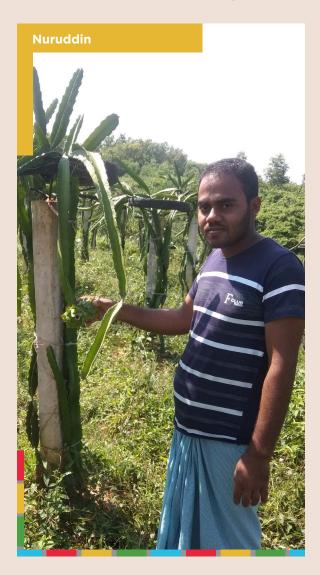

production, Ghashful as the partner of PKSF initiated the PACE project in 2017, at Hathazari upozila of Chittagong District. With an objective to develop an apt technology to cultivate high valued fruits and vegetable, later the project named PACE II has been added to PACE I, the core project on agriculture and food cultivation.





## **Coverage Area and Targeted People:**

3000 farmers at Hathazari Upozila



#### Goal:

#### O PACE I

To increase the income of the farmer through value chain development of safe vegetable and spices production, especially red chili.

#### O PACE II

To increase income of the farmer through technology development for cultivating high valued fruits and vegetable





# **Case study**

## The cultivation of Dragon fruit has relieved the grief of Nuruddin



Nuruddin, the son of a farmer, Md. Musa had been growing up like the children of other farmers leading a humble living in the lap of hills surrounding the village Charia of Mirzapur under Hathazari upozila in Chattogram. The natural view of the village had an enormous effect on Nuruddin. He started to learn the mechanism of farming from his father. But the dream of being an entrepreneur had been a kindling inspiration

in the heart of Nuruddin. His family was being entangled with bad days full of poverty as he was passing his childhood days. As a grown-up man, he had to shoulder the responsibility of his family. He started to search for job but failed again and again. Being unemployed for a long period, his family faced financial crisis severely. In the meantime, he got to know about the