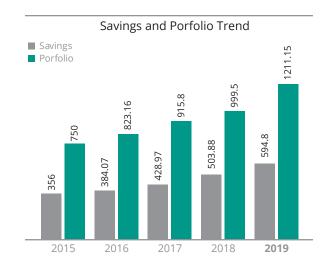

------------|---------|------------|
| Loan Component        | Amount  | % in Total | Amount  | % in Total | Amount  | % in Total |
| Jagoran (UMC & RMC)   | 632.49  | 52.23      | 588.13  | 58.84%     | 537.55  | 58.70%     |
| Ogrosar (ME)          | 315.83  | 26.07      | 219.44  | 21.95%     | 170.14  | 18.58%     |
| Buniad (UPP)          | 9.71    | 0.82       | 7.46    | 0.75%      | 6.67    | 0.73%      |
| Sufolan (Agriculture) | 202.70  | 16.74      | 156.05  | 15.61%     | 189.72  | 20.72%     |
| ENRICH                | 46.03   | 3.80       | 28.47   | 2.85%      | 11.72   | 1.28%      |
| Abashon               | 4.09    | 0.34       |         |            |         |            |
| Total                 | 1210.85 | 100.00%    | 999.56  | 100.00%    | 915.80  | 100.00%    |





# **Project Interventions to Clients**



# **Project Interventions**



**Foreign Remittance** 



**Ghashful Biogas and Improved Cook Stove Project Loan** 



**Value Chain Development** 

#### **Target Clients**

Marginalized and underprivileged people of the rural and urban population. Especially poor women, farmers and potential entrepreneurs.

#### **Coverage Area**

Chattogram, Feni, Comilla, Dhaka, Naogaon and ChapaiNawabganj districts of Bangladesh.

#### **Implementation process**

The Microcredit and financial inclusion-oriented interventions of Ghashful are implemented on the basis of the Savings and Credit Service to clients.

The stages of the operation of the program are:

The programs are initiated by forming Samity (Group) either in the urban or rural areas with active i