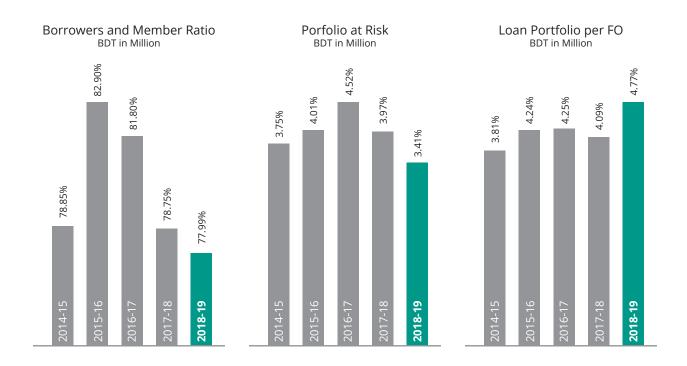

--|---------|---------|---------|
| 1  | Cumulative Recovery Rate (CRR)      | 99.73%  | 99.70%  | 99.65%  | 99.64%  | 99.63%  |
| 2  | Ontime Realization Rate (OTR)       | 97.98%  | 97.21%  | 96.61%  | 94.35%  | 94.82%  |
| 3  | Borrower and Member Ratio           | 77.99%  | 78.75%  | 81.80%  | 82.90%  | 78.85%  |
| 4  | Portfolio at Risk                   | 3.41%   | 3.97%   | 4.52%   | 4.01%   | 3.75%   |
| 5  | Loan Loss Provision Ratio           | 100.00% | 100.00% | 100.00% | 100.00% | 100.00% |
| 6  | Yield on Loan Portfolio             | 21.68%  | 23.22%  | 22.24%  | 22.98%  | 21.10%  |
| 7  | Portfolio per FO ( In Million Taka) | 4.77    | 4.09    | 4.25    | 4.24    | 3.81    |



### **Financial Sustainability Indicator:**





### **Operational Sustainability Indicator:**





This is an honour for Ghashful to have these dedicated souls who worked behind the success of our organization for what we are today. They are our General and Executive Committee members whose opinions and directions have strengthened our journey. Many of whom are not among us today. We gratefully remember their contribution and pay our respects. May the Almighty bless them with the best place in heaven.

### LIST OF DECEASED MEMBERS OF GHASHFUL

| NAME                            | DATE       | PROFESSION                            |
|---------------------------------|------------|---------------------------------------|
| Lutfur Rahman                   | 01/08/2000 | Income Tax Advisor                    |
| Shahana Anis                    | 01/09/2006 | Entrepreneur