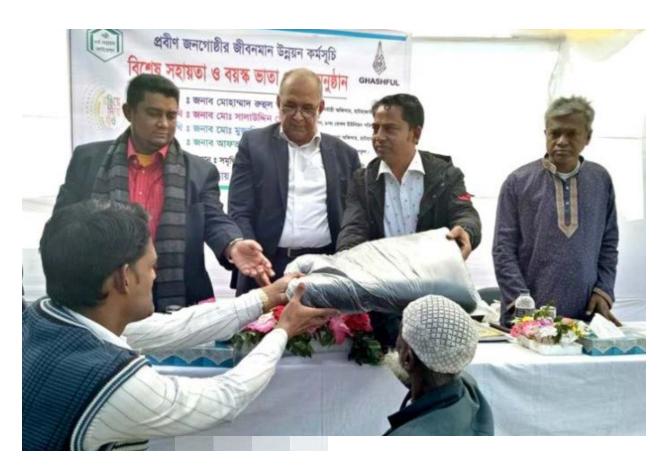

# Improved Livelihood and dignity for elderly people

"The first half of life consists of the capacity to enjoy without the chance; the last half consists of chance without the capacity."

This is a natural cycle of human life to get older. The word "Elderly" refers to ages nearing or surpassing the life expectancy of the human being when people become very vulnerable in terms of physical and socioeconomic conditions. Now and then elderly people are neglected in our community. With the assistance of PKSF, Ghashful has been helping this community

to have an improved and dignified livelihood. The project started in December 2015 in Mekhal Union and was extended in Guman Mardan

Union on 1st August 2016 of Hathazari Upazilla. Now this project is successfully going on in both areas. The main object of this project is to uplift the life status and dignity of the elderly people in our community. Major activities of the program are to meet the ward and union committees; training on leadership and monitoring; awareness building, establishing social centers for elderly people, health service with physiotherapy and counseling, shelter for elderly people, funeral support, wheelchair, blanket, umbrella, stick service for the person with disabilities and poor, coordination with other stakeholders, and best elderly people and best child award. On February 10, 2019, Ghashful with the support from PKSF has opened the Elder's Social Center at Hathazari Upazilla. Ghashful with the help of PKSF had also distributed winter clothes and old allowance to elderly people in both working areas.