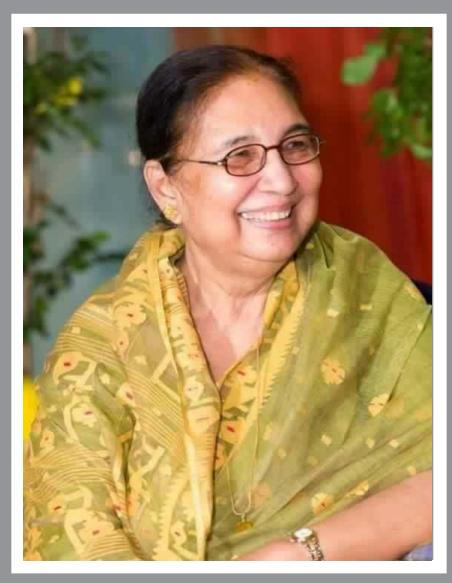

#### Observance of the 4th Death Anniversary of Samsun Nahar Rahman Paran, the Founder of Ghashful

"Shamsun Nahar Paran is one of the most noted philanthropists who dedicated her life and efforts to make the best contribution in the reformation process of the country, Bangladesh, after the Libation War in 1971. She played a great role in campaigning for recognition to the War Heroines like Afia Khatoon Khonjoni by giving them the status of Freedom Fighters and much more remarkable participation in other Social Movements. She had been one of the pioneer leaders to earn empowerment by establishing the rights of women and gaining financial emancipation. To all development organizations working in Chattogram, she had been adorned as a very respectable guardian for her caring personality and sincerity in fulfilling social commitments."

Dr. Iftekhar Chowdhury, VC of the University of Chittagong, voiced out the outstanding contributory roles of the great lady in his memorial speech delivered at the Discussion Meeting held on the occasion of observing the 4th Death Anniversary of Samsun Nahar Rahman Paran on February 18 at Chittagong Press Club. He claimed her to be a role model in the area of philanthropy while commemorating the fighting spirit of Samsun Nahar Paran.

The meeting was presided over by Dr. Monzurul-Amin, Chairman of Ghashful. Abul Momen, the eminent journalist, and poet awarded with Ekushey Medal proclaimed that Paran Rahman was a dedicated philanthropist who dedicated her entire life for the betterment of the unprivileged community people by establishing their rights. He also remarked her dedication for materializing the spirit of the Liberation War.

All the speakers of the meeting demanded strongly for the state recognition to the departed lady for her outstanding contributory role in social development and women empowerment. Mafizur Rahman, the Deputy Director of Administration and Human Resource Department anchored the whole program. The speakers at the meeting were Md. Shahidul Islam, Deputy Director of the Ministry of Social Welfare; Jesmeen Sultana Paru, Executive Director of ELMA; Late Paran Rahman's eldest daughter Parveen Mahmud FCA, Managing Director of Grameen Telecom and Executive

Committee member of Ghashful; Shahab Uddin Nipu, Assistant Professor of Journalism and Communication Dept. of Chittagong University and the former officer of Ghashful; Anjuman Banu Lima, Registrar In-charge of Chittagong Independent University (CIU).

Aftabur Rahman Jafree, Chief Executive Director of Ghashful delivered the welcoming speech and her granddaughter Zareen Mahmud Hosien, the Treasurer of Ghashful read the life and work of the Paran Rahman. The meeting was graced with the presence of Shahana Muhit, General Secretary of the Executive Committee of Ghashful; Dr. Zainab Begum, General Member of Ghashful; Rawshan Ara Mujaffar, Member of the Advisory Committee of Ghashful along with a number of NGO leaders and representatives.