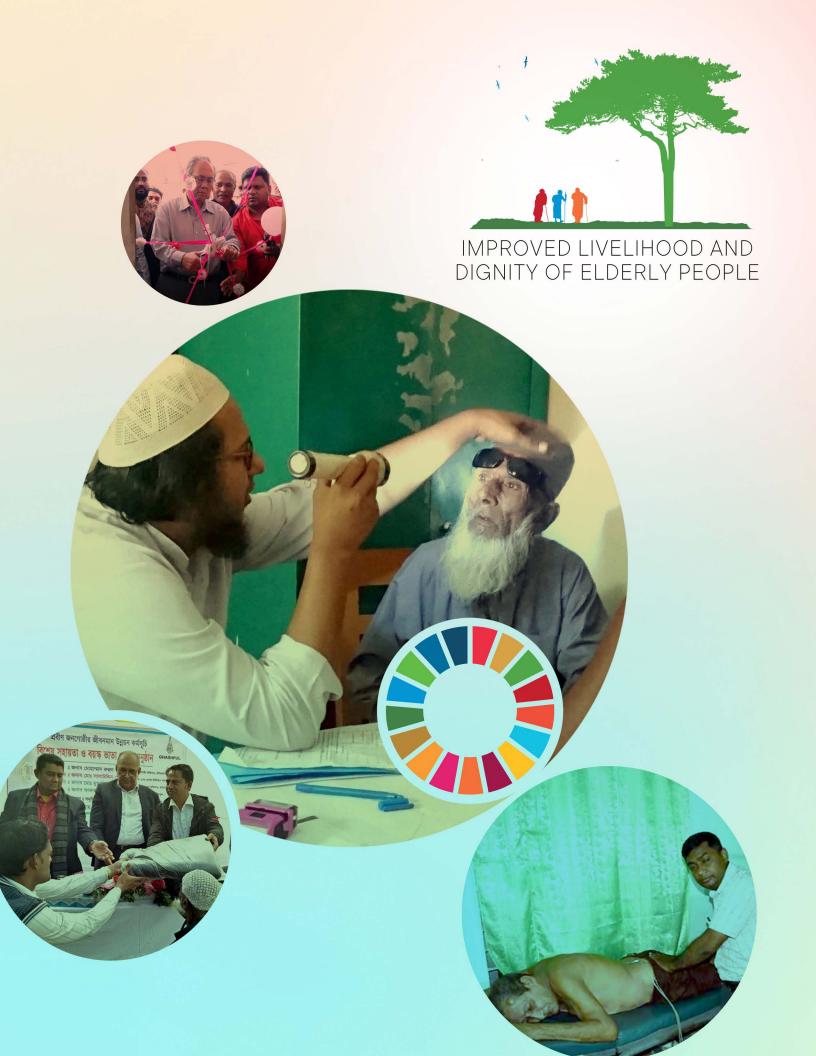

# Improved Livelihood and dignity for elderly people

"The first half of life consists of the capacity to enjoy without the chance; the last half consists of chance without the capacity."

This is a natural cycle of human life to get older. The word "Elderly" refers to ages nearing or surpassing the life expectancy of the human being when people become very vulnerable in terms of physical and socioeconomic conditions. Now and then elderly people are neglected in our community. With the assistance of PKSF, Ghashful has been helping this community

to have an improved and dignified livelihood. The project started in December 2015 in Mekhal Union and was extended in Guman Mardan

Union on 1st August 2016 of Hathazari Upazilla. Now this project is successfully going on in both areas. The main object of this project is to uplift the life status and dignity of the elderly people in our community. Major activities of the program are to meet the ward and union committees; training on leadership and monitoring; awareness building, establishing social centers for elderly people, health service with physiotherapy and counseling, shelter for elderly people, funeral support, wheelchair, blanket, umbrella, stick service for the person with disabilities and poor, coordination with other stakeholders, and best elderly people and best child award. On February 10, 2019, Ghashful with the support from PKSF has opened the Elder's Social Center at Hathazari Upazilla. Ghashful with the help of PKSF had also distributed winter clothes and old allowance to elderly people in both working areas.