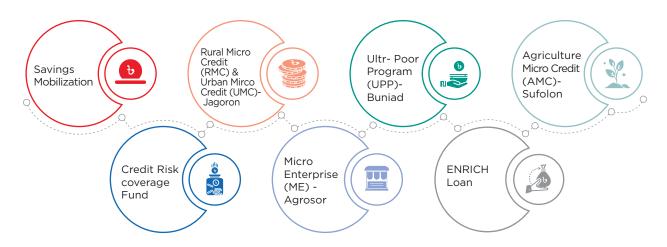

n Component        | Amount  | % in Total | Amount  | % in Total | Amount  | % in Total |
| Jagoran (UMC & RMC)   | 632.49  | 52.23      | 588.13  | 58.84%     | 537.55  | 58.70%     |
| Ogrosar (ME)          | 315.83  | 26.07      | 219.44  | 21.95%     | 170.14  | 18.58%     |
| Buniad (UPP)          | 9.71    | 0.82       | 7.46    | 0.75%      | 6.67    | 0.73%      |
| Sufolan (Agriculture) | 202.70  | 16.74      | 156.05  | 15.61%     | 189.72  | 20.72%     |
| ENRICH                | 46.03   | 3.80       | 28.47   | 2.85%      | 11.72   | 1.28%      |
| Abashon               | 4.09    | 0.34       |         |            |         |            |
| Total                 | 1210.85 | 100.00%    | 999.56  | 100.00%    | 915.80  | 100.00%    |





# **Project Interventions to Clients**



# **Project Interventions**



**Foreign Remittance** 



**Ghashful Biogas and Improved Cook Stove Project Loan** 



**Value Chain Development** 

#### **Target Clients**

Marginalized and underprivileged people of the rural and urban population. Especially poor women, farmers and potential entrepreneurs.

#### **Coverage Area**

Chattogram, Feni, Comilla, Dhaka, Naogaon and ChapaiNawabganj districts of Bangladesh.

#### **Implementation process**

The Microcredit and financial inclusion-oriented interventions of Ghashful are implemented on the basis of the Savings and Credit Service to clients.

The stages of the operation of the program are:

The programs are initiated by forming Samity (Group) either in the urban or rural areas with active involvement of the local beneficiaries.

Th