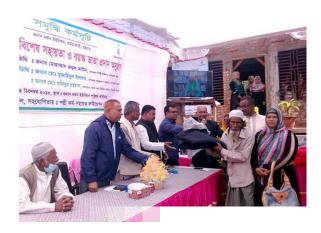

# Improved Livelihood and dignity for elderly people

"The first half of life consists of the capacity to enjoy without the chance; the last half consists of chance without the capacity."

This is a natural cycle of human life to get older. The word "Elderly" refers to ages nearing or surpassing the life expectancy of the human being when people become very vulnerable in terms of physical and socioeconomic conditions. Now and then elderly people are neglected in our community. With the assistance of PKSF, Ghashful has been helping this community

to have an improved and dignified livelihood. The project started in December 2015 in Mekhal Union and was extended in Guman Mardan

Union on 1st August 2016 of Hathazari Upazilla. Now this project is successfully going on in both areas. The main object of this project is to uplift the life status and dignity of the elderly people in our community. Major activities of the program are to meet the ward and union committees; training on leadership and monitoring; awareness building, establishing social centers for elderly people, health service with physiotherapy and counseling, shelter for elderly people, funeral support, wheelchair, blanket, umbrella, stick service for the person with disabilities and poor, coordination with other stakeholders, and best elderly people and best child award. On February 10, 2019, Ghashful with the support from PKSF has opened the Elder's Social Center at Hathazari Upazilla. Ghashful with the help of PKSF had also distributed winter clothes and old allowance to elderly people in both working areas.