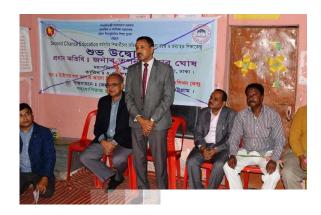

the Certificate

2016

in the

of Merit

Ghashful started the project PACE I & II, and Second Chance Education project.

Launched the "Youth Development through Enhancing Progressive Skill and Creativity" (YES) Project with the cooperation of Manusher Jonno Foundation (MJF), UK Aid and DFID. The project duration is January 2019 - December 2021.