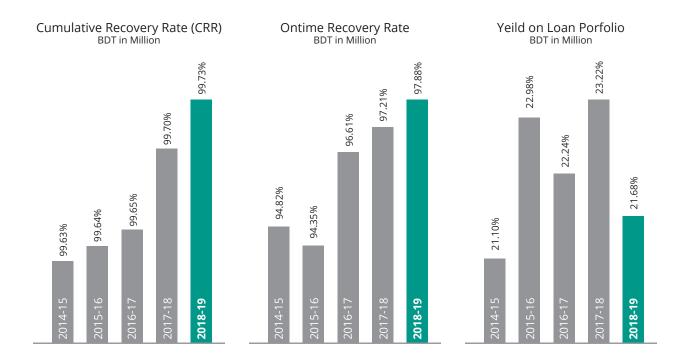

----|---------|---------|---------|
| 1  | Cumulative Recovery Rate (CRR)      | 99.73%  | 99.70%  | 99.65%  | 99.64%  | 99.63%  |
| 2  | Ontime Realization Rate (OTR)       | 97.98%  | 97.21%  | 96.61%  | 94.35%  | 94.82%  |
| 3  | Borrower and Member Ratio           | 77.99%  | 78.75%  | 81.80%  | 82.90%  | 78.85%  |
| 4  | Portfolio at Risk                   | 3.41%   | 3.97%   | 4.52%   | 4.01%   | 3.75%   |
| 5  | Loan Loss Provision Ratio           | 100.00% | 100.00% | 100.00% | 100.00% | 100.00% |
| 6  | Yield on Loan Portfolio             | 21.68%  | 23.22%  | 22.24%  | 22.98%  | 21.10%  |
| 7  | Portfolio per FO ( In Million Taka) | 4.77    | 4.09    | 4.25    | 4.24    | 3.81    |



### **Financial Sustainability Indicator:**





### **Operational Sustainability Indicator:**





This is an honour for Ghashful to have these dedicated souls who worked behind the success of our organization for what we are today. They are our General and Executive Committee members whose opinions and directions have strengthened our journey. Many of whom are not among us today. We gratefully remember their contribution and pay our respects. May the Almighty bless them with the best place in heaven.

### LIST OF DECEASED MEMBERS OF GHASHFUL

| NAME                            | DATE       | PROFESSION                            |
|---------------------------------|------------|---------------------------------------|
| Lutfur Rahman                   | 01/08/2000 | Income Tax Advisor                    |
| Shahana Anis                    | 01/09/2006 | Entrepreneur