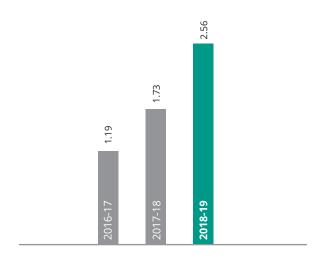

nce Department, the concerned projects have deducted income tax and VAT before making any payment. Deducted amount has been deposited into the treasury vide treasury chalan

immediately after the deduction and a copy of chalan has been handed over to the concerned vendors or service providers. The organization has paid an amount of BDT 2.56 as VAT during this fiscal year.

## Income tax Deducted from different source and Deposited

#### Comparative of last 3 years

Amount in Million

| Fiscal Year | Amount (Taka) |
|-------------|---------------|
| 2018-19     | 2.52          |
| 2017-18     | 1.85          |
| 2016-17     | 1.82          |
|             |               |

Income Tax Deducted Ffom Different Sources and Deposited BDT in Million



VAT Deducted and Deposited
BDT in Million



### **Monitoring and Evaluation**

As a part of the Internal Control Mechanism of Ghashful, the Monitoring Department provides support to the core programs and projects of the NGO. It delivers information for decision making at policy and operational levels. The department conducts periodic analysis based on set standards to ensure transparency. It assists the management to determine whether key activities are being carried out as planned or the causes behind being unable to achieve the expected outcomes. Most of the programs of Ghashful are designed to contribute in achieving the MDGs and SDGs. Continuous feedback on program performance ensures smooth operation and progress towards achieving these development goals.

In 2019, the department conducted monitoring on field level and manage