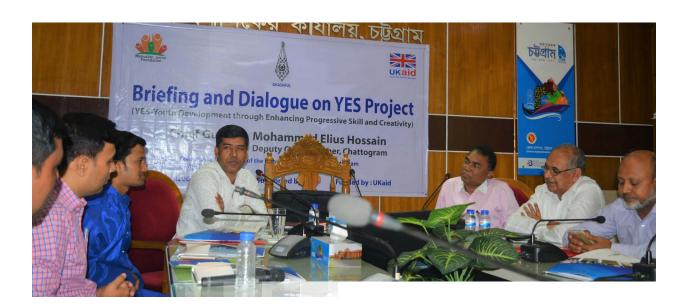

the Certificate

2016

in the

of Merit

Ghashful started the project PACE I & II, and Second Chance Education project.

Launched the "Youth Development through Enhancing Progressive Skill and Creativity" (YES) Project with the cooperation of Manusher Jonno Foundation (MJF), UK Aid and DFID. The project duration is January 2019 - December 2021.