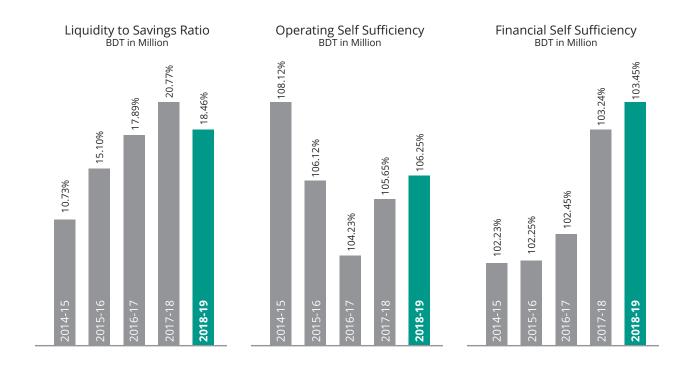

---------------------------------|---------|---------|---------|---------|---------|
| 1  | Cumulative Recovery Rate (CRR)      | 99.73%  | 99.70%  | 99.65%  | 99.64%  | 99.63%  |
| 2  | Ontime Realization Rate (OTR)       | 97.98%  | 97.21%  | 96.61%  | 94.35%  | 94.82%  |
| 3  | Borrower and Member Ratio           | 77.99%  | 78.75%  | 81.80%  | 82.90%  | 78.85%  |
| 4  | Portfolio at Risk                   | 3.41%   | 3.97%   | 4.52%   | 4.01%   | 3.75%   |
| 5  | Loan Loss Provision Ratio           | 100.00% | 100.00% | 100.00% | 100.00% | 100.00% |
| 6  | Yield on Loan Portfolio             | 21.68%  | 23.22%  | 22.24%  | 22.98%  | 21.10%  |
| 7  | Portfolio per FO ( In Million Taka) | 4.77    | 4.09    | 4.25    | 4.24    | 3.81    |



### **Financial Sustainability Indicator:**





### **Operational Sustainability Indicator:**





This is an honour for Ghashful to have these dedicated souls who worked behind the success of our organization for what we are today. They are our General and Executive Committee members whose opinions and directions have strengthened our journey. Many of whom are not among us today. We gratefully remember their contribution and pay our respects. May the Almighty bless them with the best place in heaven.

### LIST OF DECEASED MEMBERS OF GHASHFUL

| NAME                            | DATE       | PROFESSION                            |
|---------------------------------|------------|---------------------------------------|
| Lutfur Rahman                   | 01/08/2000 | Income Tax Advisor                    |
| Shahana Anis