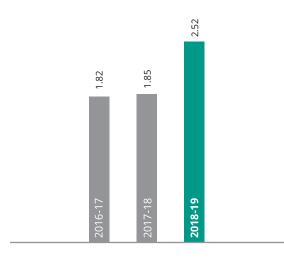

source. As per the provision of Ghashful Finance Department, the concerned projects have deducted income tax and VAT before making any payment. Deducted amount has been deposited into the treasury vide treasury chalan

immediately after the deduction and a copy of chalan has been handed over to the concerned vendors or service providers. The organization has paid an amount of BDT 2.56 as VAT during this fiscal year.

## Income tax Deducted from different source and Deposited

#### Comparative of last 3 years

Amount in Million

| Fiscal Year | Amount (Taka) |
|-------------|---------------|
| 2018-19     | 2.52          |
| 2017-18     | 1.85          |
| 2016-17     | 1.82          |
|             |               |

Income Tax Deducted Ffom Different Sources and Deposited BDT in Million



VAT Deducted and Deposited
BDT in Million



### **Monitoring and Evaluation**

As a part of the Internal Control Mechanism of Ghashful, the Monitoring Department provides support to the core programs and projects of the NGO. It delivers information for decision making at policy and operational levels. The department conducts periodic analysis based on set standards to ensure transparency. It assists the management to determine whether key activities are being carried out as planned or the causes behind being unable to achieve the expected outcomes. Most of the programs of Ghashful are designed to contribute in achieving the MDGs and SDGs. Continuous feedback on program performance ensures smooth operation and progress towards achieving these development goals.

In 2019, the department c